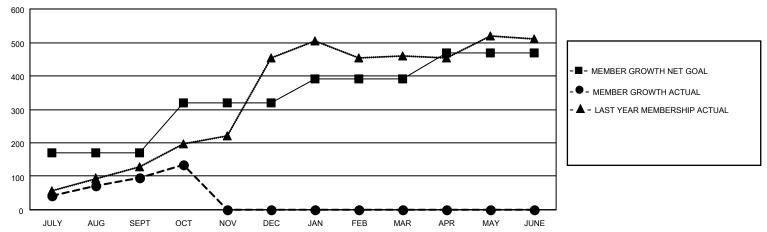

### GOALS AND ACTUAL MEMBERS CUMULATIVE

| DROPPED CLUBS: 0 |         | 44 CLUBS OF 86 ADDED 1 OR<br>MORE NEW MEMBERS | GENDER DISTRIBUTION                 |                |  |
|------------------|---------|-----------------------------------------------|-------------------------------------|----------------|--|
|                  |         | MONE NEW MEMBERS                              | MALE                                | 1,291 (55.96%) |  |
|                  |         |                                               | FEMALE 1,016 (44.04%)               |                |  |
| DROPPED MEMBERS  |         |                                               | NON BINARY                          | 0 (0.00%)      |  |
|                  | _       |                                               | PREFER NOT TO ANSWER                | 0 (0.00%)      |  |
| DECEASED         | 5       |                                               |                                     |                |  |
| CLUB CANCELLED   | 0       | CLICK HERE FOR CUMULATIVE                     | TOTAL FAMILY UNIT MEMBERS           | 209            |  |
| OTHER            | THER 71 |                                               |                                     |                |  |
| TOTAL 76         |         |                                               | FAMILY MEMBERS PAYING HALF DUES 117 |                |  |
|                  |         |                                               |                                     |                |  |

## District 404 B2

| Clubs                 |               |           |               | Members               |                        |                         |                                                    |
|-----------------------|---------------|-----------|---------------|-----------------------|------------------------|-------------------------|----------------------------------------------------|
| RESULTS FOR 2021-2022 |               |           |               | RESULTS FOR 2021-2022 |                        |                         |                                                    |
| QUARTER               | NEW CLUB GOAL | NEW CLUBS | DROPPED CLUBS | QUARTER MEM           | BER GROWTH NET<br>GOAL | MEMBER GROWTH<br>ACTUAL | DROPPED<br>MEMBERS ACTUAL<br>(including transfers) |
| JULY/AUG/SEPT         | 4             | 3         | 0             | JULY/AUG/SEPT         | 170                    | 136                     | 38                                                 |
| OCT/NOV/DEC           | 3             | 0         | 0             | OCT/NOV/DEC           | 150                    | 83                      | 38                                                 |
| JAN/FEB/MAR           | 2             | 0         | 0             | JAN/FEB/MAR           | 70                     | 0                       | 0                                                  |
| APR/MAY/JUNE          | 1             | 0         | 0             | APR/MAY/JUNE          | 80                     | 0                       | 0                                                  |