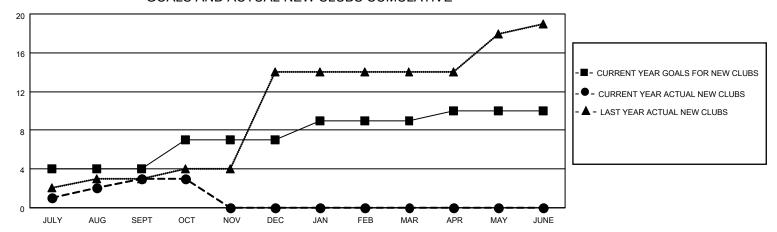

### GOALS AND ACTUAL NEW CLUBS CUMULATIVE

## District 404 B2

| Clubs                 |               |           |               | Members               |                        |                         |                                                    |
|-----------------------|---------------|-----------|---------------|-----------------------|------------------------|-------------------------|----------------------------------------------------|
| RESULTS FOR 2021-2022 |               |           |               | RESULTS FOR 2021-2022 |                        |                         |                                                    |
| QUARTER               | NEW CLUB GOAL | NEW CLUBS | DROPPED CLUBS | QUARTER MEM           | BER GROWTH NET<br>GOAL | MEMBER GROWTH<br>ACTUAL | DROPPED<br>MEMBERS ACTUAL<br>(including transfers) |
| JULY/AUG/SEPT         | 4             | 3         | 0             | JULY/AUG/SEPT         | 170                    | 136                     | 38                                                 |
| OCT/NOV/DEC           | 3             | 0         | 0             | OCT/NOV/DEC           | 150                    | 83                      | 38                                                 |
| JAN/FEB/MAR           | 2             | 0         | 0             | JAN/FEB/MAR           | 70                     | 0                       | 0                                                  |
| APR/MAY/JUNE          | 1             | 0         | 0             | APR/MAY/JUNE          | 80                     | 0                       | 0                                                  |